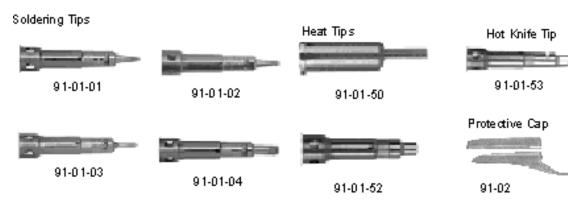

#### **OPTIONAL ACCESSORIES**

| SOLDERING TIPS |                                |  |
|----------------|--------------------------------|--|
| MODEL NO.      | DESCRIPTION                    |  |
| 91-01-01       | 1mm wide chisel solder tip     |  |
| 91-01-02       | 2.4mm wide chisel solder tip   |  |
| 91-01-03       | 2mm wide chisel solder tip     |  |
| 91-01-04       | 5mm wide chisel solder tip     |  |
| HEAT TIPS      |                                |  |
| 91-01-50       | 1.6mm wide heat tip            |  |
| 91-01-52       | 4.7mm wide heat tip - standard |  |
| HOT KNIFE TIP  |                                |  |
| 91-01-53       | standard/with kit              |  |
| PROTECTIVE CAP |                                |  |
| 91-02          | standard                       |  |