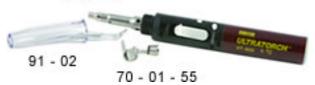

#### **ORDERING INFORMATION**

| MODEL NO. | ITEM NO. | DESCRIPTION                                                             |  |
|-----------|----------|-------------------------------------------------------------------------|--|
| UT-40Si   | 10464    | Butane Powered Ultratorch                                               |  |
| UT-40SiH  | 10182    | Ultratorch with heat tip, .5" dia. shrink attachment and protective cap |  |