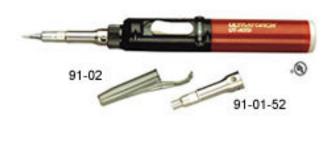

#### **ORDERING INFORMATION**

| MODEL NO. | ITEM NO. | DESCRIPTION                                                             |  |
|-----------|----------|-------------------------------------------------------------------------|--|
| UT-40Si   | 10464    | Butane Powered Ultratorch                                               |  |
| UT-40SiH  | 10182    | Ultratorch with heat tip, .5" dia. shrink attachment and protective cap |  |

#### **OPTIONAL ACCESSORIES**

| SOLDERING TIPS |                                |  |
|----------------|--------------------------------|--|
| MODEL NO.      | DESCRIPTION                    |  |
| 91-01-01       | 1mm wide chisel solder tip     |  |
| 91-01-02       | 2.4mm wide chisel solder tip   |  |
| 91-01-03       | 2mm wide chisel solder tip     |  |
| 91-01-04       | 5mm wide chisel solder tip     |  |
| HEAT TIPS      |                                |  |
| 91-01-50       | 1.6mm wide heat tip            |  |
| 91-01-52       | 4.7mm wide heat tip - standard |  |
| HOT KNIFE TIP  |                                |  |
| 91-01-53       | standard/with kit              |  |
| PROTECTIVE CAP |                                |  |
| 91-02          | standard                       |  |